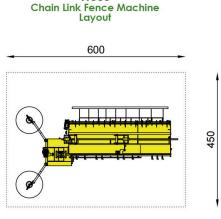

#### 1. **Dimensions**

**TT66S** 

Prepare Electricity Connection 3 phase - 25 amps Air Connection 60lt/min compressor

- 2. **Machine Weight** Approximately 1.6 tons
- 3. Weaving Width It can weave successfully 3.2 meters wide