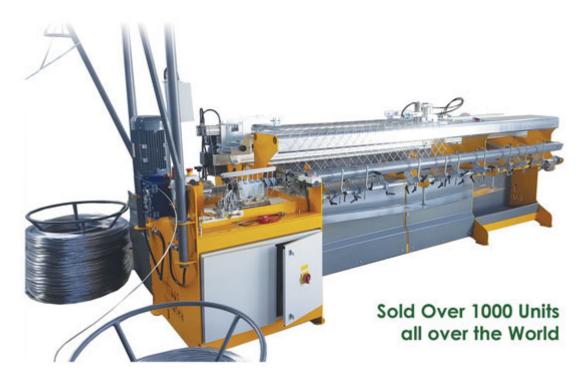

# **TT66S Catalog**

- 2 wires.
- Machine width: 3.00 meters.
- Diameter: 1.6 3.2 mm. galvanized OR PVC coated.
- Mesh sizes: Between 30 mm. x 30 mm 105mm. x 105 mm.
- Shape of mesh: Square.
- Output capacity: 1100 Sqm/ 08 hours Shift.( 55 mm. x 55 mm. / 2.50 mm. dia wire )
- PLC to control and adjust the machine
- Variable speed control
- Daily production performance report by its PLC

- Pneumatic knuckling devices on both sides
- Control device to stop the machine in case of breakage or lack of wire.
- Simple tooling change
- Wear reduction system at the toolings
- Main panel to control the electric power and cut the circuit.
- Length of roll counter.
- Remote control of failure, program update etc.. by internet connection link system module
- Coiler.
- Two unwinders.